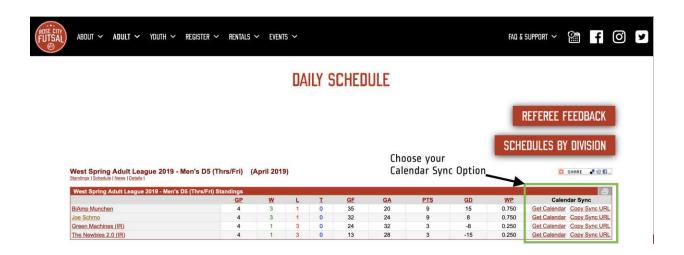

## ADULT LEAGUE SCHEDULES CALENDAR SYNC

- Calendar Sync allows you to subscribe to your team's schedule and have it sync with your smartphone, tablet & computer Calendar applications
- Your games are automatically uploaded and, in the event of a schedule change, updated in your calendar so you'll always have the correct time
- Setting up your Calendar Sync is a snap! Just go to the <u>RCF Daily Schedule</u> page, find your team and choose your Calendar Sync option from the right hand side of the table
- The 2 Calendar Sync options are:
- **Get Calendar** this will download a .ics file for you to create a new calendar in your Calendar application
- Copy Sync URL this provides a link for you to plug in to a new calendar on your Calendar application
- \*Note\* both options will update your calendar automatically with any changes but may take 24-48 hours to be fully applied. FYI, our policy is to contact you and any rostered team members if a game changes within 48 hours of the original game time